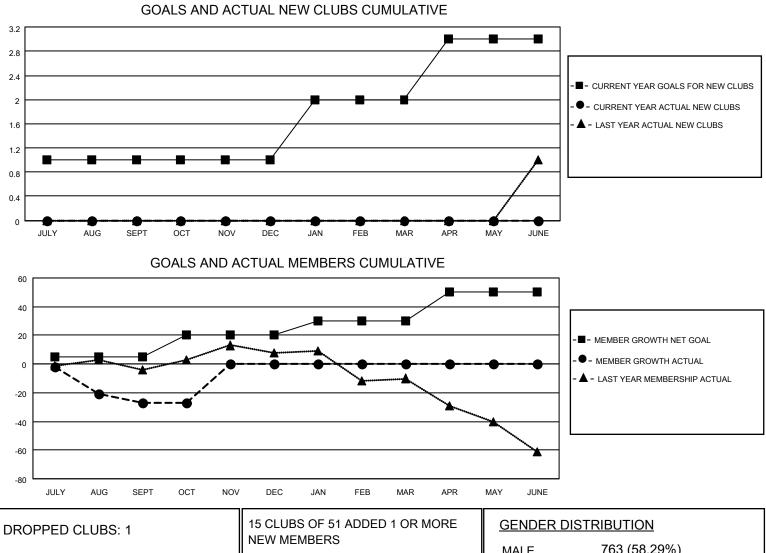

## LOCATION CALIFORNIA

District 4 C5

Results as of: 10/31/2020

| Clubs                 |               |           |               | Members               |                         |                         |                                                    |  |
|-----------------------|---------------|-----------|---------------|-----------------------|-------------------------|-------------------------|----------------------------------------------------|--|
| RESULTS FOR 2020-2021 |               |           |               | RESULTS FOR 2020-2021 |                         |                         |                                                    |  |
| QUARTER               | NEW CLUB GOAL | NEW CLUBS | DROPPED CLUBS | QUARTER               | /BER GROWTH NET<br>GOAL | MEMBER GROWTH<br>ACTUAL | DROPPED<br>MEMBERS ACTUAL<br>(including transfers) |  |
| JULY/AUG/SEPT         | 1             | 0         | 1             | JULY/AUG/SEPT         | 5                       | 39                      | 51                                                 |  |
| OCT/NOV/DEC           | 0             | 0         | 0             | OCT/NOV/DEC           | 15                      | 14                      | 13                                                 |  |
| JAN/FEB/MAR           | 1             | 0         | 0             | JAN/FEB/MAR           | 10                      | 0                       | 0                                                  |  |
| APR/MAY/JUNE          | 1             | 0         | 0             | APR/MAY/JUNE          | 20                      | 0                       | 0                                                  |  |

| DROPPED CLUBS: 1 |    | 15 CLUBS OF 51 ADDED 1 OR MORE<br>NEW MEMBERS | GENDER DISTRIBUTION                                             |              |     |
|------------------|----|-----------------------------------------------|-----------------------------------------------------------------|--------------|-----|
|                  |    | NEW WEWBERS                                   | MALE                                                            | 763 (58.29%) |     |
|                  |    |                                               | FEMALE                                                          | 546 (41.71%) |     |
| DROPPED MEMBERS  |    |                                               |                                                                 |              |     |
| DECEASED         | 7  | CLICK HERE FOR CUMULATIVE                     | TOTAL FAMILY UNIT MEMBERS<br>FAMILY MEMBERS PAYING HALF<br>DUES |              | 326 |
| CLUB CANCELLED   | 0  | MEMBERSHIP DATA                               |                                                                 |              | 407 |
| OTHER            | 57 |                                               |                                                                 |              | 167 |
| TOTAL            | 64 |                                               |                                                                 |              |     |
|                  |    |                                               |                                                                 | _            |     |